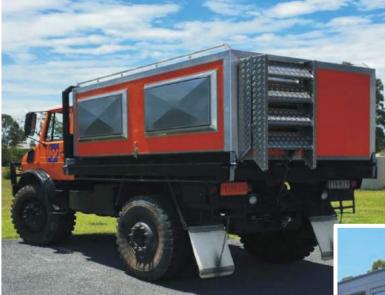

## **Unimog Expedition** – Customised vehicle auxiliaries; insulated cabin construction, body and cab modifications

**FGS Composites** – CAD designed modification plans, custom built living quarters, body and cab modifications, Mercedes Unimog customisation specialist.